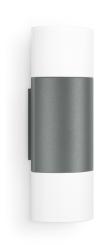

### Outdoor light without sensor

# L 910

without motion detector EAN 4007841 078720 Article number 078720

3000 K

long life LED 50.000 h

3000K warm-white

IP44

manufacture's warranty steinel.de/ garantie

CE

#### **Function description**

Elegant and intelligent. The LED Up-/Downlight L 910, ideal for house entrances and fronts. 9,8 W STEINEL LED light system with 797 lm, 30-year service life (Ø 4.5 h / day).

## Outdoor light without sensor

L 910

without motion detector EAN 4007841 078720 Article number 078720