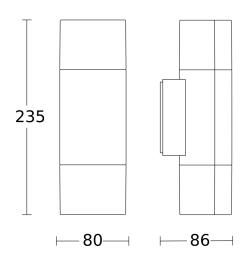

# **Dimension Drawing**

### **Technical specifications**

| Dimensions (L x W x H)                  | 86 x 80 x 235 mm                                                |
|-----------------------------------------|-----------------------------------------------------------------|
| With lamp                               | Yes, STEINEL LED system                                         |
| Manufacturer's Warranty                 | 3 years                                                         |
| With remote control                     | No                                                              |
| Version                                 | without motion detector                                         |
| PU1, EAN                                | 4007841078720                                                   |
| Application, place                      | Outdoors                                                        |
| Application, room                       | outdoors, front door, all round the building, terrace / balcony |
| Colour                                  | Anthracite                                                      |
| includes sheet of self-adhesive numbers | No                                                              |
| Installation site                       | wall                                                            |
| Impact resistance                       | IK03                                                            |
| IP-rating                               | IP44                                                            |
| Protection class                        | II                                                              |
|                                         |                                                                 |
| Ambient temperature                     | from -20 up to 40 °C                                            |
| Ambient temperature Housing material    | from -20 up to 40 °C<br>Aluminium                               |