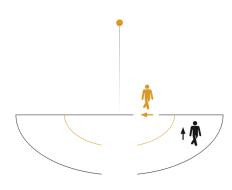

## **Detection Zone**

Possible mounting height: -Orange: radial Black: tangential